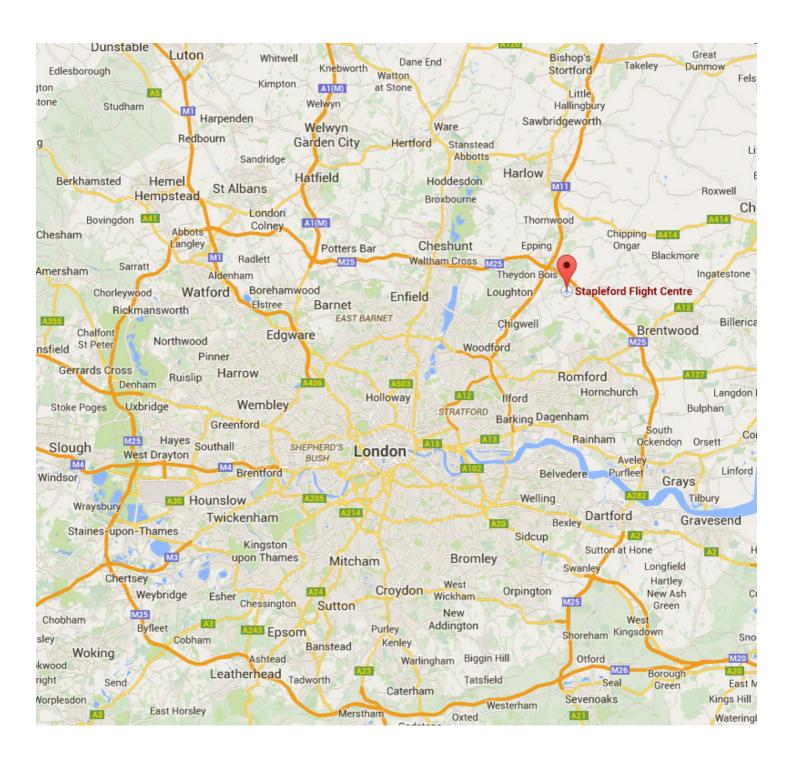

# Stapleford Flight Centre, London England

Stapleford Flight Centre is based in the Essex countryside very near the villages of Abridge and Lambourne End. Despite its rural setting, it is inside the M25 London boundary and so is very well served by many major roads. We also have ample off road parking available in the aerodrome car park.

#### From the North

Exit M11 at Junction 7. Turn Left, A1414 to Ongar, Turn right, A113 toward Abridge, Stapleford Flight Centre is on the left half a mile after the 2nd roundabout.

# From the South

Exit M11 at Junction 5. Turn right towards Chigwell. At the roundabout turn left, A113 towards Ongar. Stapleford Flight Centre is on the right, about 2 miles after Abridge.

#### From the West

Exit M25 at Junction 26. Turn right, A121 towards Loughton. At the 2nd roundabout, B172 to Theydon Bois. Continue through Theydon Bois to Abridge. At Abridge turn left, A113 towards Ongar. Stapleford Flight Centre is on the right after 2 miles.

# From the East

Al2 or Al27/Al2 towards London. At Gidea Park turn right, Bl75 towards Ongar. At the roundabout turn left, Al13 towards Abridge. Stapleford Flight Centre is on the left about half a mile after the 2nd roundabout.