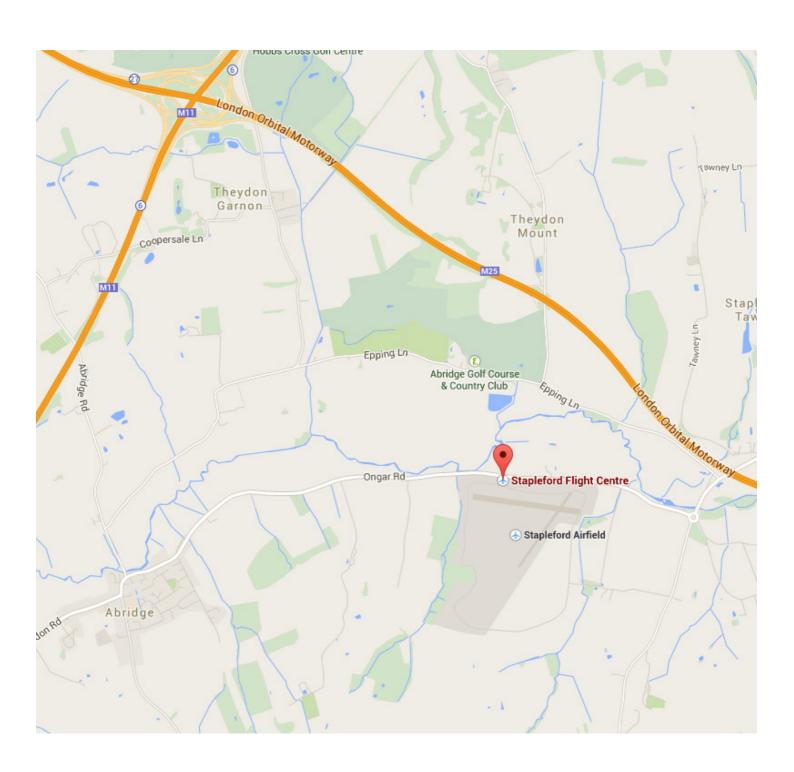

# Stapleford Flight Centre, London England

Stapleford Flight Centre is based in the Essex countryside very near the villages of Abridge and Lambourne End. Despite its rural setting, it is inside the M25 London boundary and so is very well served by many major roads. We also have ample off road parking available in the aerodrome car park.

#### From the North

Exit M11 at Junction 7. Turn Left, A1414 to Ongar, Turn right, A113 toward Abridge, Stapleford Flight Centre is on the left half a mile after the 2nd roundabout.

# From the South

Exit M11 at Junction 5. Turn right towards Chigwell. At the roundabout turn left, A113 towards Ongar. Stapleford Flight Centre is on the right, about 2 miles after Abridge.

#### From the West

Exit M25 at Junction 26. Turn right, A121 towards Loughton. At the 2nd roundabout, B172 to Theydon Bois. Continue through Theydon Bois to Abridge. At Abridge turn left, A113 towards Ongar. Stapleford Flight Centre is on the right after 2 miles.

# From the East

Al2 or Al27/Al2 towards London. At Gidea Park turn right, Bl75 towards Ongar. At the roundabout turn left, Al13 towards Abridge. Stapleford Flight Centre is on the left about half a mile after the 2nd roundabout.